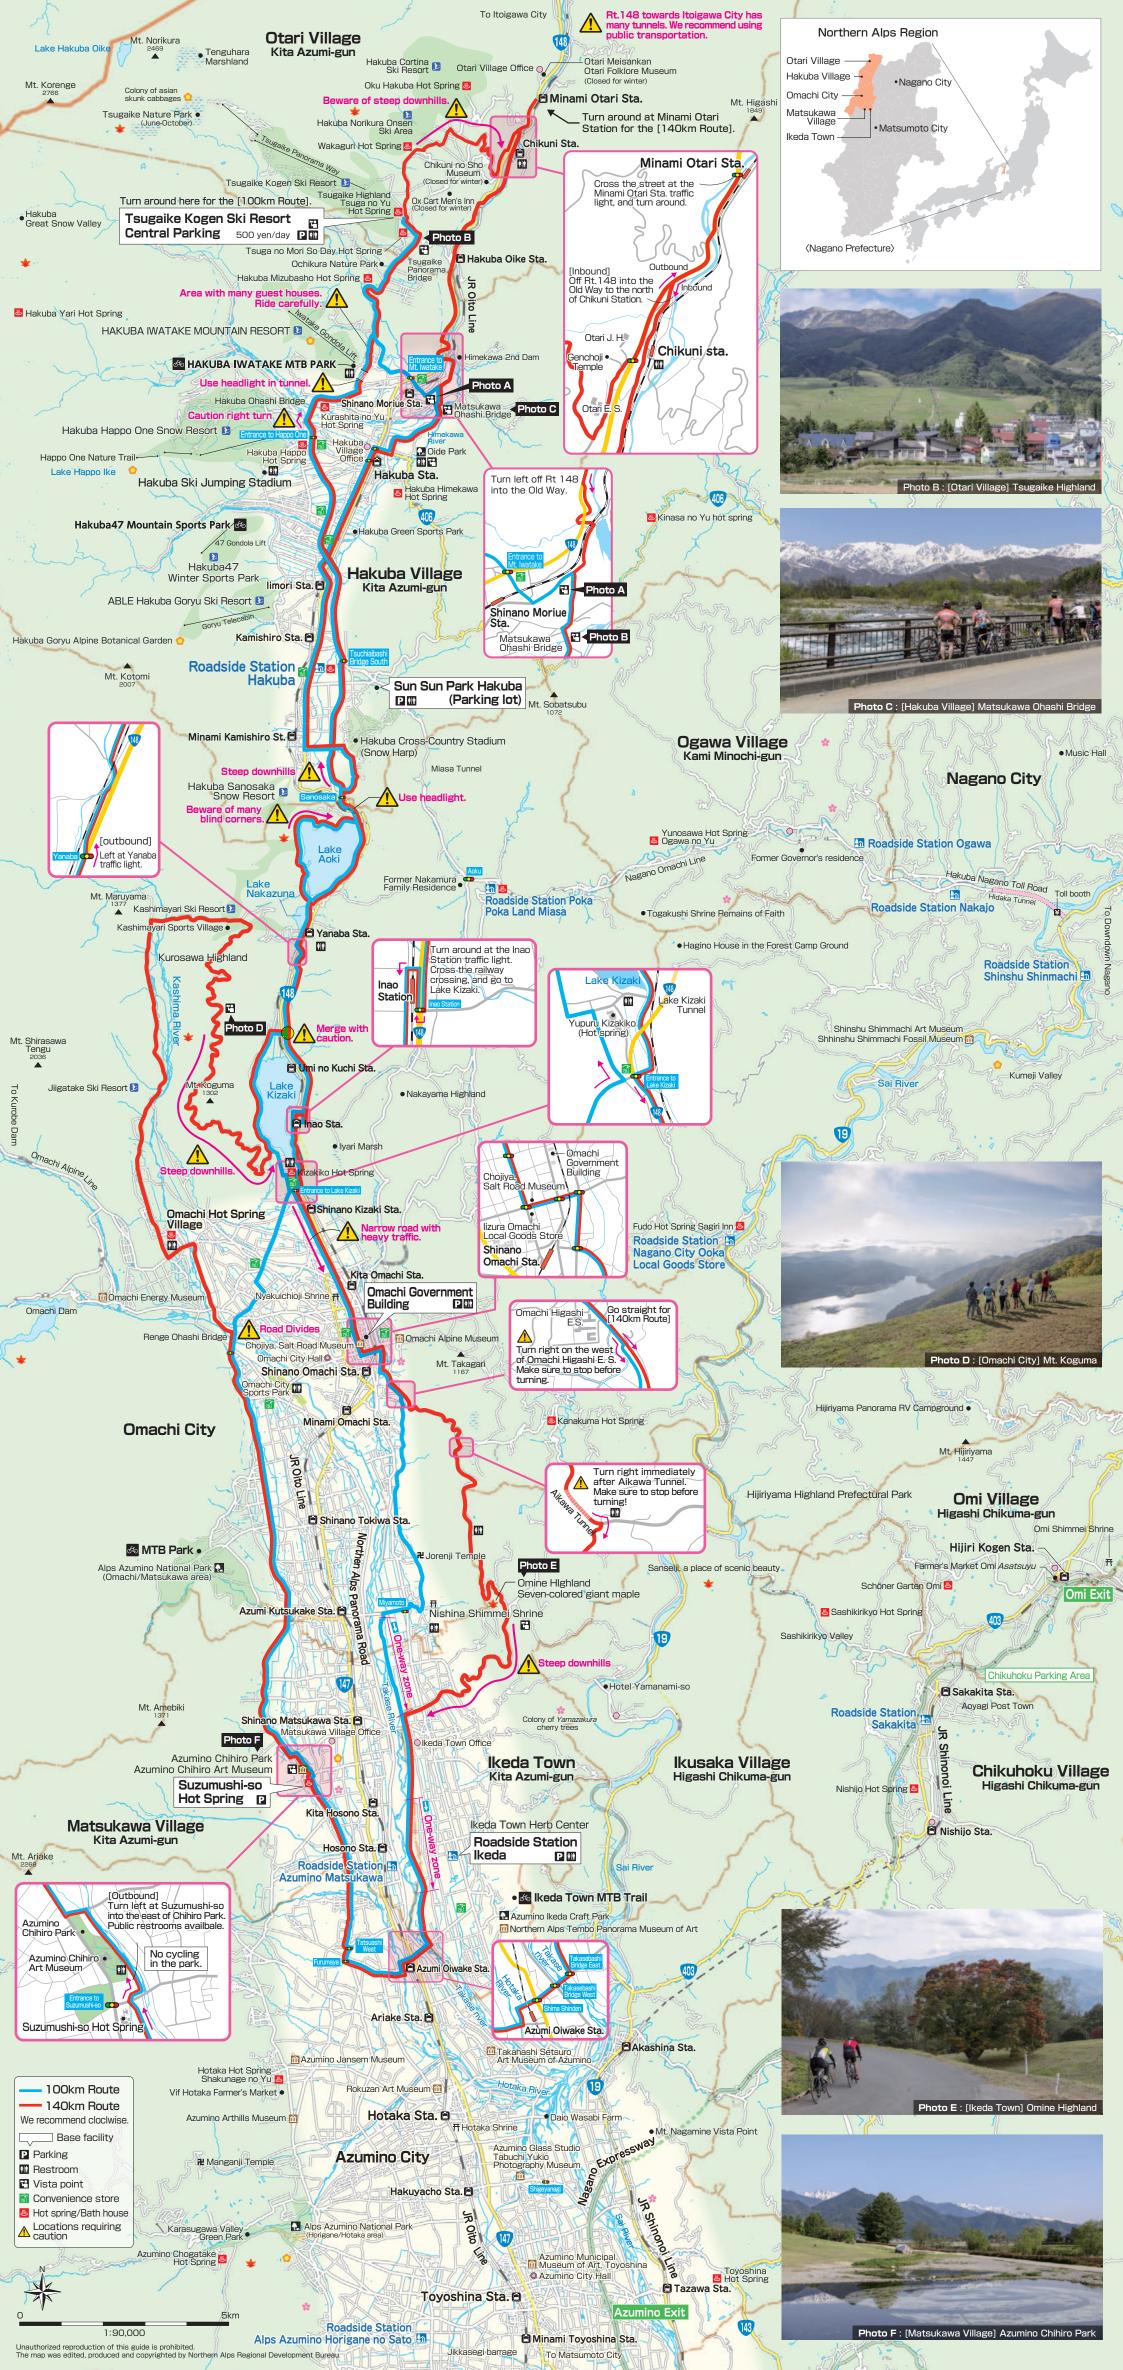

#### Photo A [Hakuba Village] View of NoIrther Alps from Moriue

💂 💳 Access by public transportation From the Tokyo area

Nagano Prefecture

**Map of Recommended** 

**Bicycle Routes** 

Northern Alps Area

**Cycling Guide** 